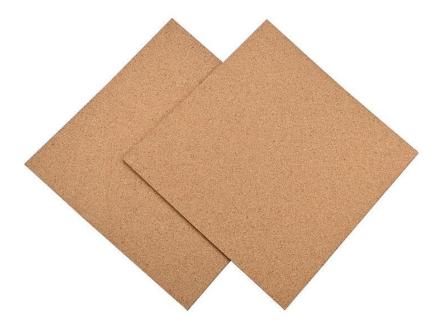

ooring has low conductivity of heat and noise. It is always warm to touch, does not permeate nor absorbs our body heat. Contrary to other materials cork keeps its insulation properties in a wide range of temperatures.





### Standard Model/Size of Silent cork underlay:

### Α ΤΥΡΕ

CUA-20 1m x 10m x 2mm standard cork roll; CUA-25 1m x 10m x 2.5mm standard cork roll CUA-30 1m x 10m x 3mm standard cork roll

## **B** TYPE

CUB-20 1m x 10m x 2mm cork roll with film CUB-25 1m x 10m x 2.5mm cork roll with film CUB-30 1m x 10m x 3mm cork roll with film

# **C** TYPE

CUC-20 1m x 10m x 2mm cork roll with aluminum foil CUC-25 1m x 10m x 2.5mm cork roll with aluminum foil CUC-30 1m x 10m x 3mm cork roll with aluminum foil



#### Different sizes in sheet is also available



www.raybonecork.com