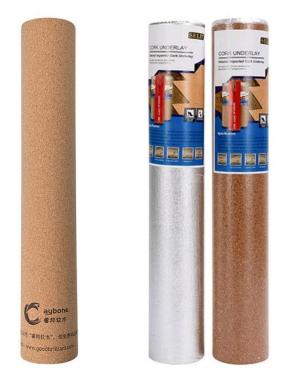

### Α ΤΥΡΕ

CUA-20 1m x 10m x 2mm standard cork roll; CUA-25 1m x 10m x 2.5mm standard cork roll CUA-30 1m x 10m x 3mm standard cork roll

## **B** TYPE

CUB-20 1m x 10m x 2mm cork roll with film CUB-25 1m x 10m x 2.5mm cork roll with film CUB-30 1m x 10m x 3mm cork roll with film

# **C** TYPE

CUC-20 1m x 10m x 2mm cork roll with aluminum foil CUC-25 1m x 10m x 2.5mm cork roll with aluminum foil CUC-30 1m x 10m x 3mm cork roll with aluminum foil