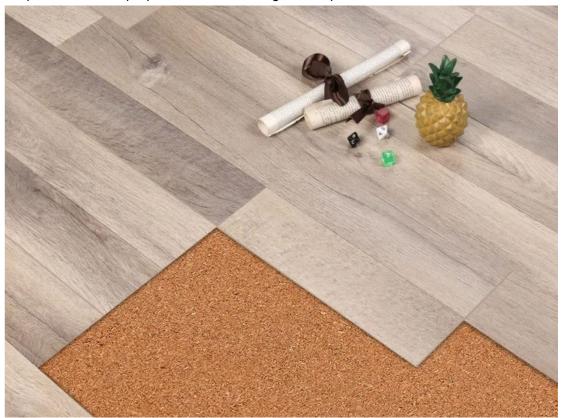

### **Product Description**

As normal, Silent cork underlay for wood flooring is used under any type of surface, from floating floors (commonly known as panels), hardwood floors and wooden boards, carpeting, linoleum, PVC, to floor cork, natural stone and ceramic tiles. "Raybone" Silent cork underlay for wood flooring has low conductivity of heat and noise. It is always warm to touch, does not permeate nor absorbs our body heat. Contrary to other materials cork keeps its insulation properties in a wide range of temperatures.