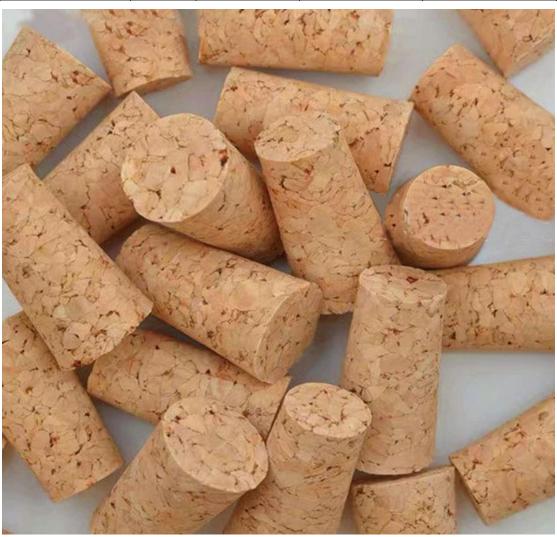

inds of bottle and jars; You also can make it into handicraft according to your own ideas and give it more vitality; Then give the finished creative handicraft to your friends and families. "Raybone" Conical Cork Stoppers are made of natural cork with good quality, safe and reliable, do not contain harmful substances to the body; With good pliability, can tightly seal the bottle, you can use them at ease.





## Packaging & Delivery of Conical Cork Stoppers

Packaging Details: inner bag in carton

Port: Shenzhen, Shanghai, Ningbo

Lead Time:

| Quantity(pieces) | 1 - 1000 | 1001 - 10000 | 10001 - 100000 | >100000          |
|------------------|----------|--------------|----------------|------------------|
| Est. Time(days)  | 3        | 7            | 20             | To be negotiated |



## Products Description of Conical Cork Stoppers

Cork Plugs Wooden Wine Bottle Cork Stoppers Replacement Corks For Wine Beer Bottle Dimensions: Each tapered cork plug stands 20mm tall, the bottom diameter measures 56mm, and the top diameter measures approximately 63mm



#### Raybone Technology Co. Ltd.

www.raybonecork.com



| Specifications of Conical Cork Stoppers |                   |  |  |
|-----------------------------------------|-------------------|--|--|
| item                                    | Cork Lids/Stopper |  |  |
| Place of Origin                         | China             |  |  |
|                                         | Hubei             |  |  |
| Brand Name                              | Raybone           |  |  |
| Model Number                            | CS21