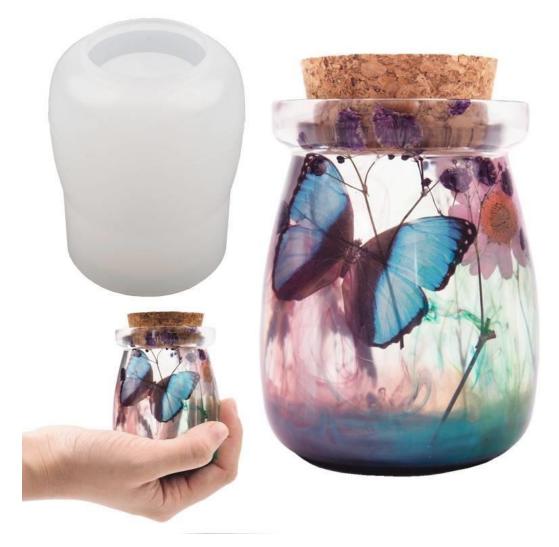

# Application of Conical Cork Stoppers

## **Product Description**

Conical Cork Stoppers are very good for all kinds of bottle and jars; You also can make it into handicraft according to your own ideas and give it more vitality; Then give the finished creative handicraft to your friends and families. "Raybone" Conical Cork Stoppers are made of natural cork with good quality, safe and reliable, do not contain harmful substances to the body; With good pliability, can tightly seal the bottle, you can use them at ease.