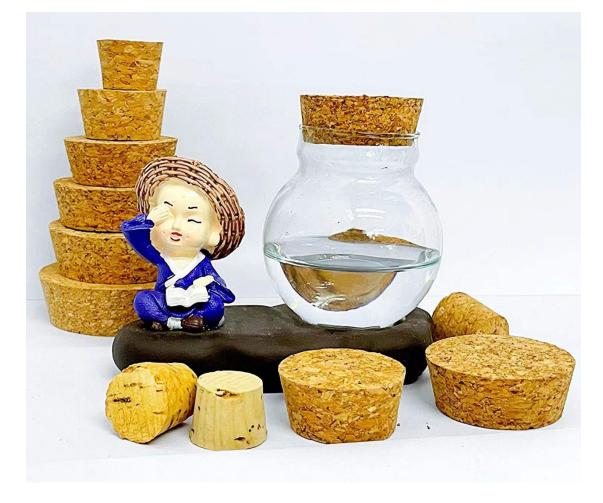

# Application of Conical Cork Stoppers

## **Product Description**

Conical Cork Stoppers are very good for all kinds of bottle and jars; You also can make it into handicraft according to your own ideas and give it more vitality; Then give the finished creative handicraft to your friends and families. "Raybone" Conical Cork Stoppers are made of natural cork with good quality, safe and reliable, do not contain harmful substances to the body; With good pliability, can tightly seal the bottle, you can use them at ease.