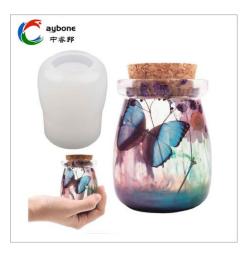

## **Product Description**

Conical Cork Stoppers are very good for all kinds of bottle and jars; You also can make it into handicraft according to your own ideas and give it more vitality; Then give the finished creative handicraft to your friends and families. "Raybone" Conical Cork Stoppers are made of natural cork with good quality, safe and reliable, do not contain harmful substances to the body; With good pliability, can tightly seal the bottle, you can use them at ease.

## Products Description of Conical Cork Stoppers

Cork Plugs Wooden Wine Bottle Cork Stoppers Replacement Corks For Wine Beer Bottle Dimensions: Each tapered cork plug stands 20mm tall, the bottom diameter measures 56mm, and the top diameter measures approximately 63mm