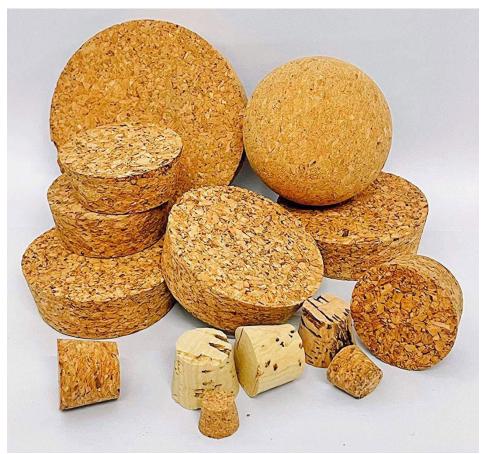

## Products Description of Conical Cork Stoppers

Cork Plugs Wooden Wine Bottle Cork Stoppers Replacement Corks For Wine Beer Bottle Dimensions: Each tapered cork plug stands 20mm tall, the bottom diameter measures 56mm, and the top diameter measures approximately 63mm